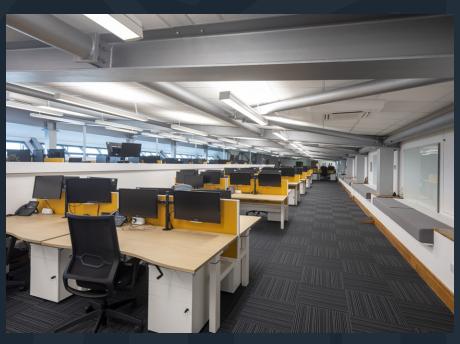

#### **ACCOMMODATION**

The building provides for a range of office accommodation from smaller self contained office suites of approximately 46.45 sq m (500 sq ft) to larger floor plates when combined are able to accommodate up to 2,787 sq m (30,000 sq ft). The highlight of the building is the impressive atrium, which provides quality reception area as well as informal 'break out' space.

## SPECIFICATION

- > Raised access floors
- > Double glazing
- > Comfort cooling
- > Contemporary lighting
- > DDA compliant
- > Lift access
- > Dedicated tea prep areas

- > On site café/restaurant
- > On site car parking
- > Unique break out atrium area
- > Contemporary design
- > CCTV and access control system
- > Shower and changing facilities
- > Cycle parking