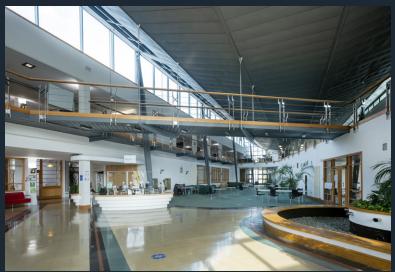

#### **ACCOMMODATION**

The building provides for a range of office accommodation from smaller self contained office suites of approximately 46.45 sq m (500 sq ft) to larger floor plates when combined are able to accommodate up to 2,787 sq m (30,000 sq ft). The highlight of the building is the impressive atrium, which provides quality reception area as well as informal 'break out' space.