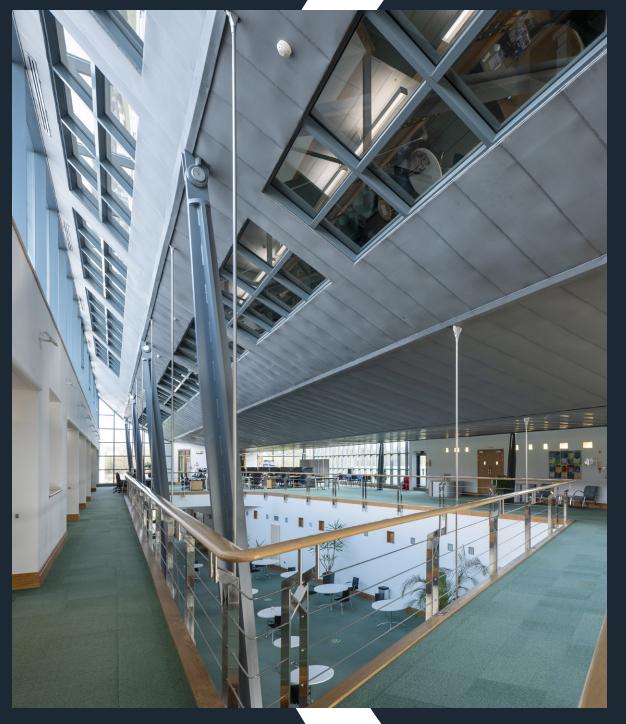

#### **ACCOMMODATION**

The building provides for a range of office accommodation from smaller self contained office suites of approximately 46.45 sq m (500 sq ft) to larger floor plates when combined are able to accommodate up to 2,787 sq m (30,000 sq ft). The highlight of the building is the impressive atrium, which provides quality reception area as well as informal 'break out' space.