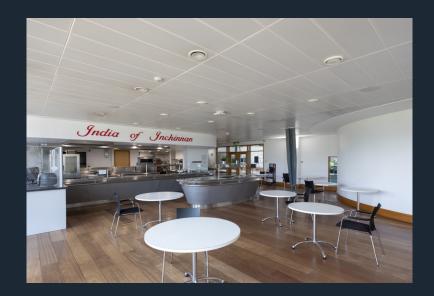

Formed off the atrium is an attractive café/ restaurant. Outside the building there are landscaped grounds and attractive water features, with an external seating area formed to the rear of the restaurant, for use by all staff within the complex.