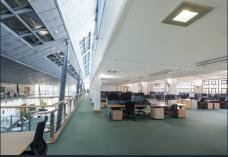

#### **ACCOMMODATION**

The building provides for a range of office accommodation from smaller self contained office suites of approximately 46.45 sq m (500 sq ft) to larger floor plates when combined are able to accommodate up to 2,787 sq m (30,000 sq ft). The highlight of the building is the impressive atrium, which provides quality reception area as well as informal 'break out' space.

## SPECIFICATION

- > Raised access floors
- > Double glazing
- > Comfort cooling
- > Contemporary lighting
- > DDA compliant
- > Lift access
- > Dedicated tea prep areas

- > On site café/restaurant
- > On site car parking
- > Unique break out atrium area
- > Contemporary design
- > CCTV and access control system
- > Shower and changing facilities
- > Cycle parking