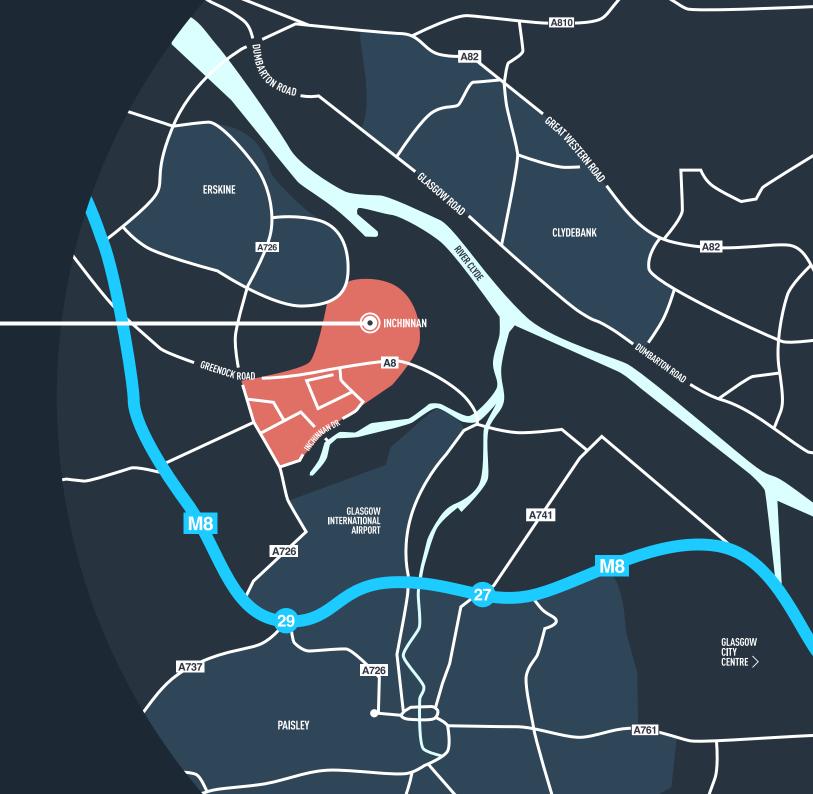

### LOCATION

India of Inchinnan is located to the south of Greenock Road within Inchinnan Business Park and is easily accessed from Junction 29 of the M8 via Barnsford Road / Greenock Road.

Greenock Road is well served by a range of bus services, and is ideally placed for connections to Glasgow Airport which is located 1 mile away.