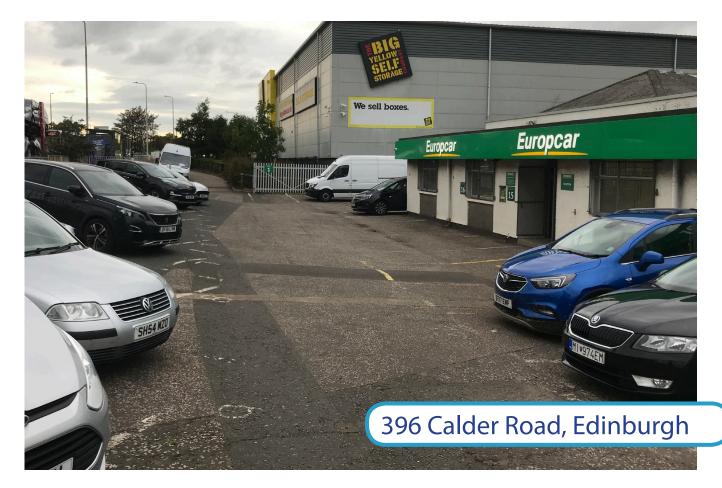

### 396 Calder Road, Edinburgh

#### Location

The subjects comprise of single storey industrial unit with front office / showroom, located on the north side of Calder Road (A71) within Sighthill industrial estate on the western edge of the city of Edinburgh. The subjects benefit from excellent access to the Edinburgh city bypass (A720) which links to Scotland's national motorway network via the M8.

The front yard area is tarmacadamed with secure gated access. We estimate there is approximately 22 car spaces to the front of the subjects and 10 spaces to the side elevation. The site benefits from dual entrances from Calder Road to the east and west.