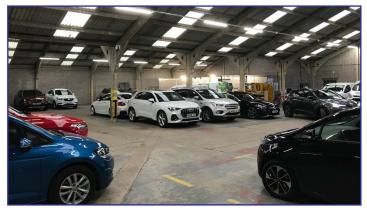

#### Description

The main warehouse is of concrete portal frame construction with corrugated asbestos cement sheet roof, incorporating translucent daylighting panels. The walls are common brick and painted roughcast externally with a level concrete floor. The warehouse benefits from fluorescent strip lighting throughout. The eaves height is 3.79m (rising to 6.5m at the roof apex). The warehouse is serviced via a full height (3.67m) roller shutter vehicle door.